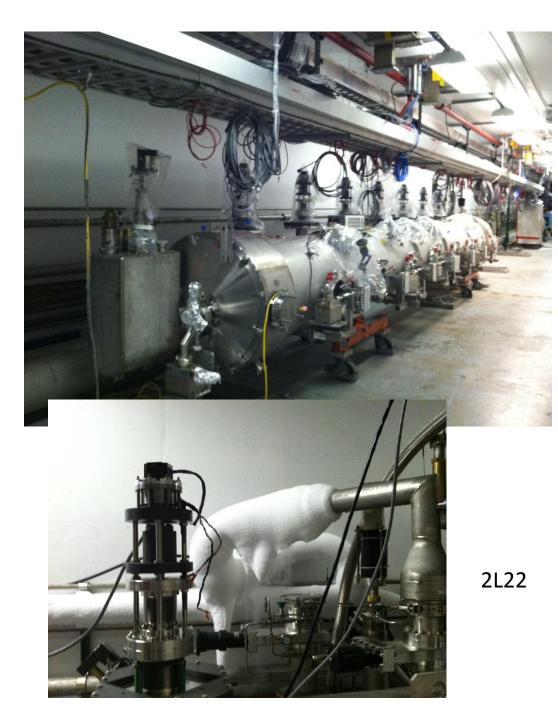

# **Specifics:**

- S&A Slinac/East Arc network measurements completed (now doing NLinac)
- 1R: All Stands, ceiling & floor plates removed, girder removal continues → Ready for new stands
- 1S: Disconnects continue
- 2R: Disconnects completed, 5 dipoles & 1YR magnet removed
- 2S: Disconnects completed  $\rightarrow$  Ready for stand removal
- 2L22 CM: Installation completed, cooldown started 6/14, Found JT valve issue (overfilled) & warmup on 6/18 → JT valve seat repair planned for Friday 6/22 and cooldown Monday 6/25
- 2L23 CM: Commissioning continued. Microphonics testing. HOM Measurements being done with CM commissioning to resume 6/22 swings.
- Box Supply Shuffle (BSY, NA & SA bldgs)
- NE Stub (Hall D Line to Tagger): S&A monuments, core drilling, planning for contractor groundwater leak repairs
- Found SAB EArc LCW system leak  $\rightarrow$  isolated (EArc LCW down until repair by FM&L)
- 40MVA to 22MVA Tie Line work (manhole pump out and conduit installation)
- Load Reduction Test completed 6/14
- Load Shed completed 6/20
- PEPPo successfully doing PEPPo.

#### 2L22 Waveguide Work

NE Stub Gate

PSS Lock Configuration (Locked Open, Locked Closed)