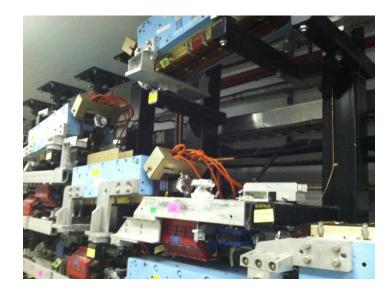

tion completed, cooldown started 6/14, Found JT valve issue (overfilled) & warmup on 6/18 → JT valve seat repair planned for Friday 6/22 and cooldown Monday 6/25
- 2L23 CM: Commissioning continued. Microphonics testing. HOM Measurements being done with CM commissioning to resume 6/22 swings.
- Box Supply Shuffle (BSY, NA & SA bldgs)
- NE Stub (Hall D Line to Tagger): S&A monuments, core drilling, planning for contractor groundwater leak repairs
- Found SAB EArc LCW system leak  $\rightarrow$  isolated (EArc LCW down until repair by FM&L)
- 40MVA to 22MVA Tie Line work (manhole pump out and conduit installation)
- Load Reduction Test completed 6/14
- Load Shed completed 6/20
- PEPPo successfully doing PEPPo.



#### 2S Ready for Stand Removal

2R Disconnects → magnets removal started 6/19



**1S** Disconnects

1R on 6/12 & 6/13

1R Stands/Ceiling & Floor Plates removed (6/18) – Ready for new stands





#### C100 - 3 parked @ 1L24

#### 2L22 Waveguide Work





NE Stub Gate



PSS Lock Configuration (Locked Open, Locked Closed)

### **SAD Calendar**

|    |        | Sun                      | м                                                                                                                                                                                                                                  | Т                                                                                                                                                                                                                             | w