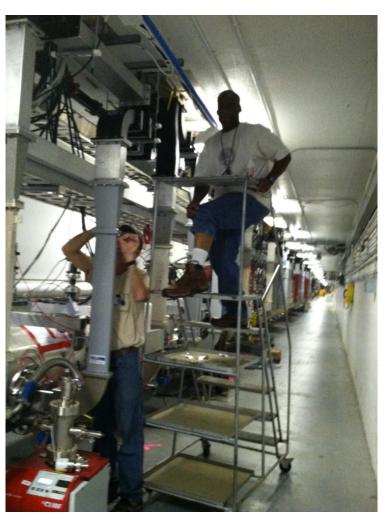

#### 2S Ready for Stand Removal

2R Disconnects → magnets removal started 6/19

**1S** Disconnects

1R on 6/12 & 6/13

1R Stands/Ceiling & Floor Plates removed (6/18) – Ready for new stands