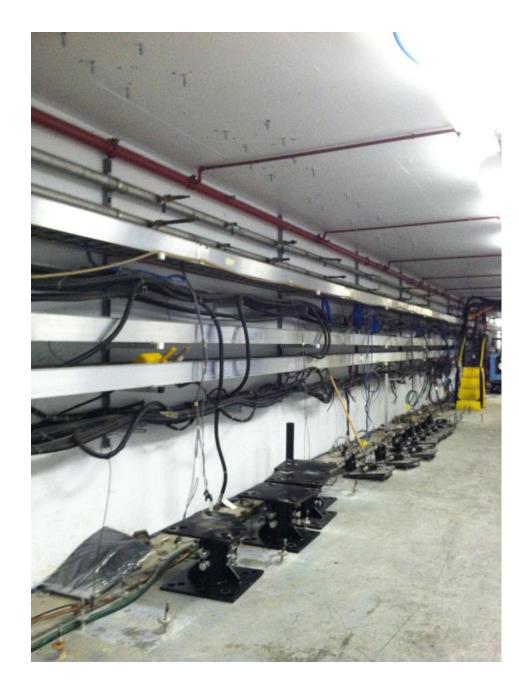

#### 2S Ready for Stand Removal

2R Disconnects → magnets removal started 6/19

**1S** Disconnects

1R on 6/12 & 6/13

1R Stands/Ceiling & Floor Plates removed (6/18) – Ready for new stands