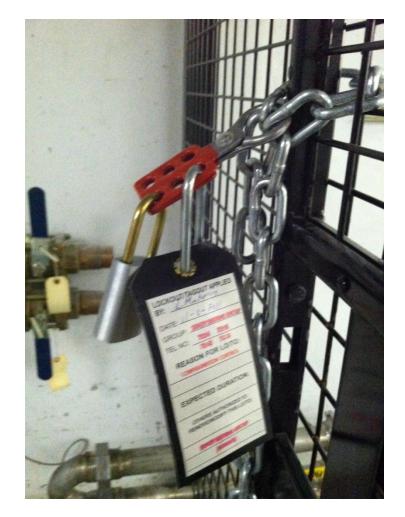

#### 2L22 Waveguide Work

NE Stub Gate

PSS Lock Configuration (Locked Open, Locked Closed)