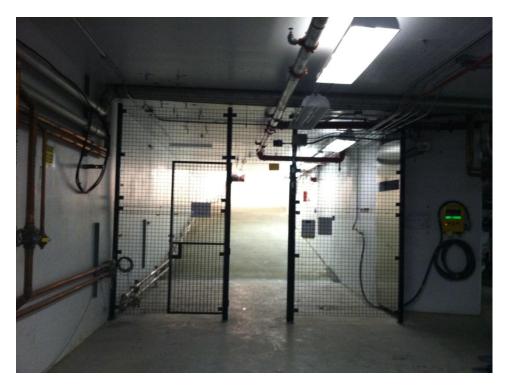

#### 2L22 Waveguide Work

NE Stub Gate

PSS Lock Configuration (Locked Open, Locked Closed)